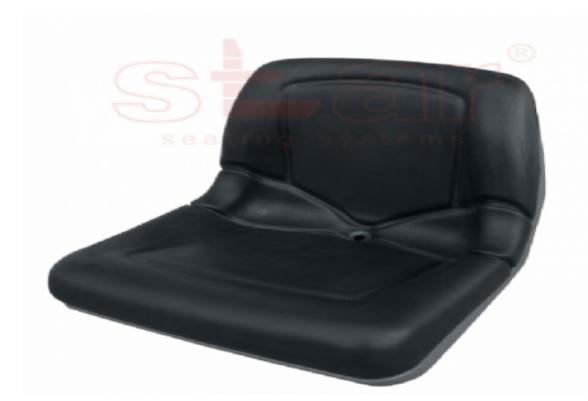

## ST 1546 - Plastic Seat

BRAND: STAR CAPACITY:

15 inch Plastic Seats,Anti Corrosion and Plastic Construction Body, Strong and comfort design, Poliurethane and vacuum design, Water Holes (rain, snow etc),Multi-hole mounting pattern