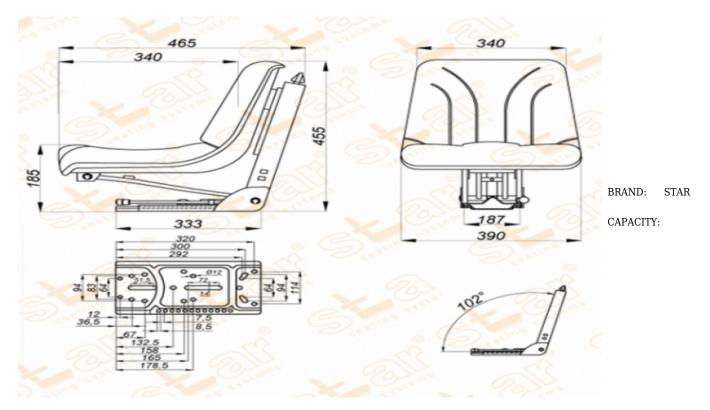

## Seat Features

| Suspension                                                             | : Mechanical Suspension                               |  |  |
|------------------------------------------------------------------------|-------------------------------------------------------|--|--|
| Sliding Base                                                           | : Fore and Aft. Adjustment 150mm                      |  |  |
| Suspension Stroke                                                      | : 80-100mm (Couple Spring & Hydraulic Shock Absorber) |  |  |
| Height Adjustment                                                      | : No                                                  |  |  |
| Weight Adjustment                                                      | : <sup>50-120kg.</sup>                                |  |  |
| Backrest Adjustment                                                    | t : No                                                |  |  |
| Angles Adj.                                                            | : No                                                  |  |  |
| Lumbar Adjustment                                                      | : No                                                  |  |  |
| Certificates                                                           | :                                                     |  |  |
| Description                                                            |                                                       |  |  |
| With water hole - Overturnable Pan Type Seat - Universal Tractor Seats |                                                       |  |  |