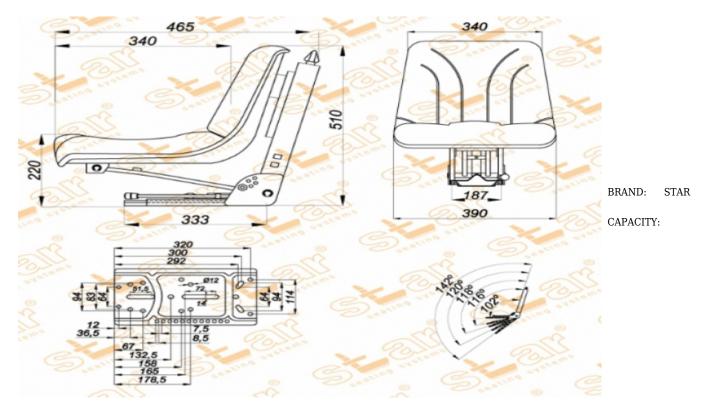

## Seat Features

| Suspension<br>Sliding Base                                         | : Mechanical Suspension<br>: Fore and Aft. Adjustment 150mm |  |  |
|--------------------------------------------------------------------|-------------------------------------------------------------|--|--|
| Suspension Stroke                                                  | : 80-100mm (Couple Spring & Hydraulic Shock Absorber)       |  |  |
| Height Adjustment                                                  | : No                                                        |  |  |
| Weight Adjustment                                                  | : <sup>50-120kg.</sup>                                      |  |  |
| Backrest Adjustment                                                | t : No                                                      |  |  |
| Angles Adj.                                                        | : Adjust. with 5 position                                   |  |  |
| Lumbar Adjustment                                                  | : No                                                        |  |  |
| Certificates                                                       | :                                                           |  |  |
| Description                                                        |                                                             |  |  |
| With water hole - Foldable Pan Type Seat - Universal Tractor Seats |                                                             |  |  |
|                                                                    |                                                             |  |  |