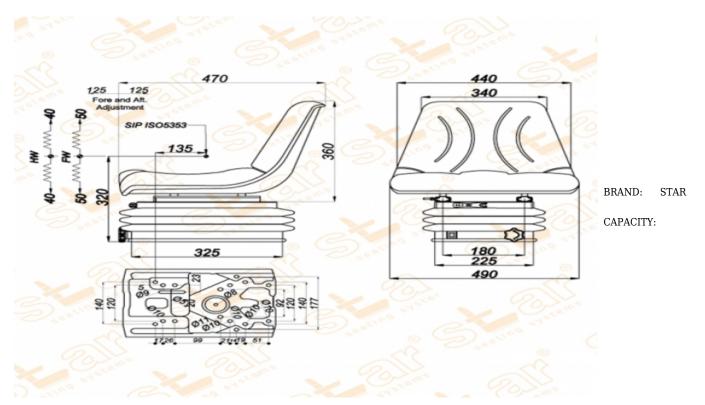

## Seat Features

| Suspension                                                                         | : Mechanical Suspension                               |  |  |
|------------------------------------------------------------------------------------|-------------------------------------------------------|--|--|
| Sliding Base                                                                       | : Fore and Aft. Adjustment 250mm (Incremente of 15mm) |  |  |
| Suspension Stroke                                                                  | : 100mm (Four Spring & Hydraulic Shock Absorber)      |  |  |
| Height Adjustment                                                                  | : <sup>80mm</sup>                                     |  |  |
| Weight Adjustment                                                                  | : <sup>50-130kg.</sup>                                |  |  |
| Backrest Adjustment                                                                | : No                                                  |  |  |
| Angles Adj.                                                                        | : No                                                  |  |  |
| Lumbar Adjustment                                                                  | : No                                                  |  |  |
| Certificates                                                                       | : Classes I,II (e1*78/764) - (76/115/EEC)             |  |  |
| Description                                                                        |                                                       |  |  |
| With water hole - Garden Type Tractor or Equipment Seats - Universal Tractor Seats |                                                       |  |  |