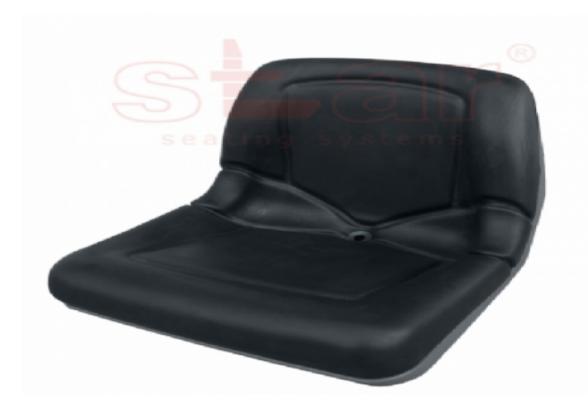

## ST 1546 - Plastic Seat

BRAND: STAR CAPACITY:

15 inch Plastic Seats,Anti Corrosion and Plastic Construction Body, Strong and comfort design, Poliurethane and vacuum design, Water Holes (rain, snow etc),Multi-hole mounting pattern