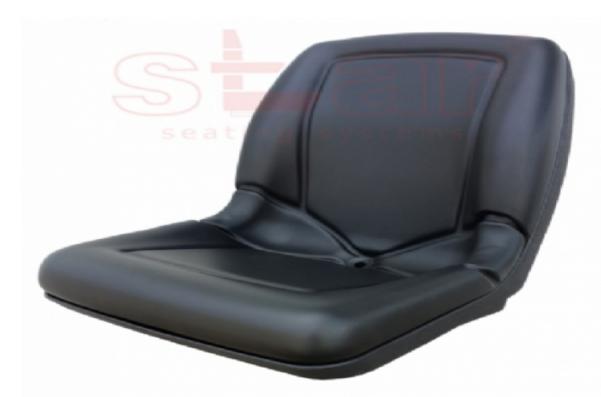

## ST 1846 - Plastic Seat

BRAND: STAR CAPACITY:

18 inch Plastic Seats,Anti Corrosion and Plastic Construction Body, Strong and comfort design, Poliurethane and vacuum design, Water Holes (rain, snow etc),Multi-hole mounting pattern